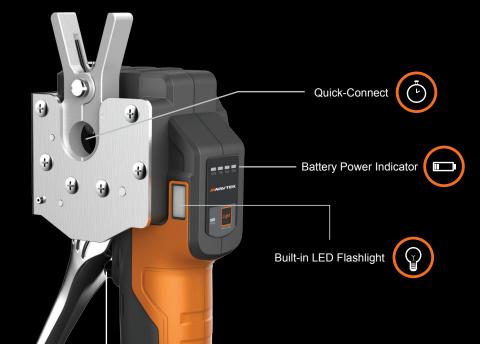

## **CORDLESS FLARING TOOL**

NEF6LM

The NEF6LM Cordless Power Flare also allows one-button, one-hand operation. In addition, it features a battery power indicator and a flashlight It comes in a sturdy blowmolded case with five commonly sized flare dies for 1/4", 3/8", 1/2", 5/8" & 3/4". One battery, a charger, and a NFG1 flare gauge tool.

## Ultra Light • Quick Accurate Flaring • 1/4", 3/8", 1/2", 5/8" & 3/4"

- · Complete a flare in 14 seconds
- · Over 100 flares per charge
- · Quick charge in 30 minutes
- Ultra Light at 1.3 kgs
- Quick Connect with RTU clamps
- · Limit baffle assures precise flare depth
- Easy one-button operation
- · Battery power indicator
- Built-in LED Flashlight