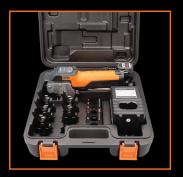

## **CORDLESS FLARING TOOL**

NEF6LM

The NEF6LM Cordless Power Flare also allows one-button, one-hand operation. In addition, it features a battery power indicator and a flashlight It comes in a sturdy blowmolded case with five commonly sized flare dies for 1/4", 3/8", 1/2", 5/8" & 3/4". One battery, a charger, and a NFG1 flare gauge tool.

## Ultra Light • Quick Accurate Flaring • 1/4", 3/8", 1/2", 5/8" & 3/4"

- · Complete a flare in 14 seconds
- · Over 100 flares per charge
- · Quick charge in 30 minutes
- Ultra Light at 1.3 kgs
- Quick Connect with RTU clamps
- · Limit baffle assures precise flare depth
- Easy one-button operation
- · Battery power indicator
- Built-in LED Flashlight