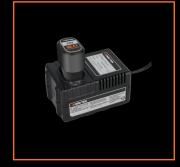

## **CORDLESS FLARING TOOL**

NEF6LM

The NEF6LM Cordless Power Flare also allows one-button, one-hand operation. In addition, it features a battery power indicator and a flashlight It comes in a sturdy blowmolded case with five commonly sized flare dies for 1/4", 3/8", 1/2", 5/8" & 3/4". One battery, a charger, and a NFG1 flare gauge tool.

**MODEL DESCRIPTION** 

NEF6LM NAVTEK NEF6LM 7.4V 2Ah 14.8Wh Cordless Flare Tool