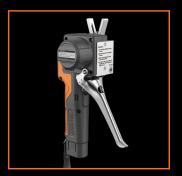

## **CORDLESS FLARING TOOL**

NEF6LM

The NEF6LM Cordless Power Flare also allows one-button, one-hand operation. In addition, it features a battery power indicator and a flashlight It comes in a sturdy blowmolded case with five commonly sized flare dies for 1/4", 3/8", 1/2", 5/8" & 3/4". One battery, a charger, and a NFG1 flare gauge tool.

One-Button Operation -

Large Capacity Li-ion Battery

## Ultra Light • Quick Accurate Flaring • 1/4", 3/8", 1/2", 5/8" & 3/4"

- · Complete a flare in 14 seconds
- · Over 100 flares per charge
- · Quick charge in 30 minutes
- Ultra Light at 1.3 kgs
- Quick Connect with RTU clamps
- · Limit baffle assures precise flare depth
- Easy one-button operation
- · Battery power indicator
- Built-in LED Flashlight

**MODEL DESCRIPTION** 

NEF6LM NAVTEK NEF6LM 7.4V 2Ah 14.8Wh Cordless Flare Tool