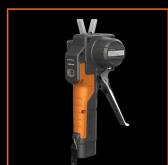

## **CORDLESS FLARING TOOL**

NEF6LM

The NEF6LM Cordless Power Flare also allows one-button, one-hand operation. In addition, it features a battery power indicator and a flashlight It comes in a sturdy blowmolded case with five commonly sized flare dies for 1/4", 3/8", 1/2", 5/8" & 3/4". One battery, a charger, and a NFG1 flare gauge tool.

One-Button Operation -

Large Capacity Li-ion Battery

## Ultra Light • Quick Accurate Flaring • 1/4", 3/8", 1/2", 5/8" & 3/4"

- · Complete a flare in 14 seconds
- · Over 100 flares per charge
- · Quick charge in 30 minutes
- Ultra Light at 1.3 kgs
- Quick Connect with RTU clamps
- · Limit baffle assures precise flare depth
- Easy one-button operation
- · Battery power indicator
- Built-in LED Flashlight

**MODEL DESCRIPTION** 

NEF6LM NAVTEK NEF6LM 7.4V 2Ah 14.8Wh Cordless Flare Tool